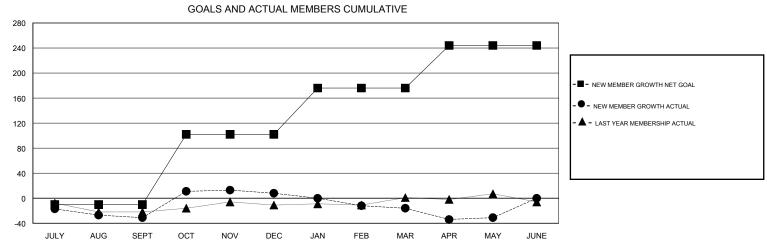

## MONTHLY MEMBERSHIP PROGRESS REPORT

District 37

Results as of: 5/31/2017

| DROPPED CLUBS: 0  DROPPED MEMBERS |          | 40 CLUBS OF 68 ADDED 1 OR MORE NEW MEMBERS | GENDER DISTRIBU<br>MALE<br>FEMALE | <u>UTION</u><br>1,305 (74.23%)<br>453 (25.77%) |     |
|-----------------------------------|----------|--------------------------------------------|-----------------------------------|------------------------------------------------|-----|
| DECEASED                          | 20       | CLICK HERE FOR CHANN ATIVE                 | TOTAL FAMILY UNIT MEMBERS         |                                                | 297 |
| CLUB CANCELLED OTHER              | 0<br>155 | CLICK HERE FOR CUMULATIVE  MEMBERSHIP DATA | FAMILY MEMBERS PAYING HALF 1 DUES |                                                | 151 |
| TOTAL                             | 175      |                                            |                                   |                                                |     |