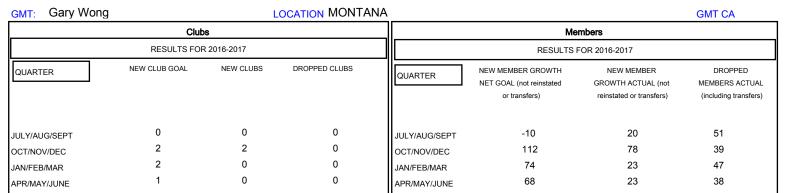

## MONTHLY MEMBERSHIP PROGRESS REPORT

District 37

Results as of: 5/31/2017

| DROPPED CLUBS: 0  DROPPED MEMBERS |          | 40 CLUBS OF 68 ADDED 1 OR MORE NEW MEMBERS | GENDER DISTRIBU<br>MALE<br>FEMALE | <u>UTION</u><br>1,305 (74.23%)<br>453 (25.77%) |     |
|-----------------------------------|----------|--------------------------------------------|-----------------------------------|------------------------------------------------|-----|
| DECEASED                          | 20       | CLICK HERE FOR CHANN ATIVE                 | TOTAL FAMILY UNIT MEMBERS         |                                                | 297 |
| CLUB CANCELLED OTHER              | 0<br>155 | CLICK HERE FOR CUMULATIVE  MEMBERSHIP DATA | FAMILY MEMBERS PAYING HALF 1 DUES |                                                | 151 |
| TOTAL                             | 175      |                                            |                                   |                                                |     |