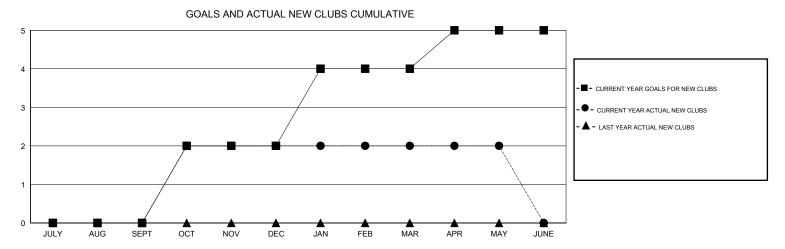

## MONTHLY MEMBERSHIP PROGRESS REPORT

District 37

Results as of: 5/31/2017

| DROPPED CLUBS: 0  DROPPED MEMBERS |          | 40 CLUBS OF 68 ADDED 1 OR MORE NEW MEMBERS | GENDER DISTRIBU<br>MALE<br>FEMALE | <u>UTION</u><br>1,305 (74.23%)<br>453 (25.77%) |     |
|-----------------------------------|----------|--------------------------------------------|-----------------------------------|------------------------------------------------|-----|
| DECEASED                          | 20       | CLICK HERE FOR CHANN ATIVE                 | TOTAL FAMILY UNIT MEMBERS         |                                                | 297 |
| CLUB CANCELLED OTHER              | 0<br>155 | CLICK HERE FOR CUMULATIVE  MEMBERSHIP DATA | FAMILY MEMBERS PAYING HALF 1 DUES |                                                | 151 |
| TOTAL                             | 175      |                                            |                                   |                                                |     |